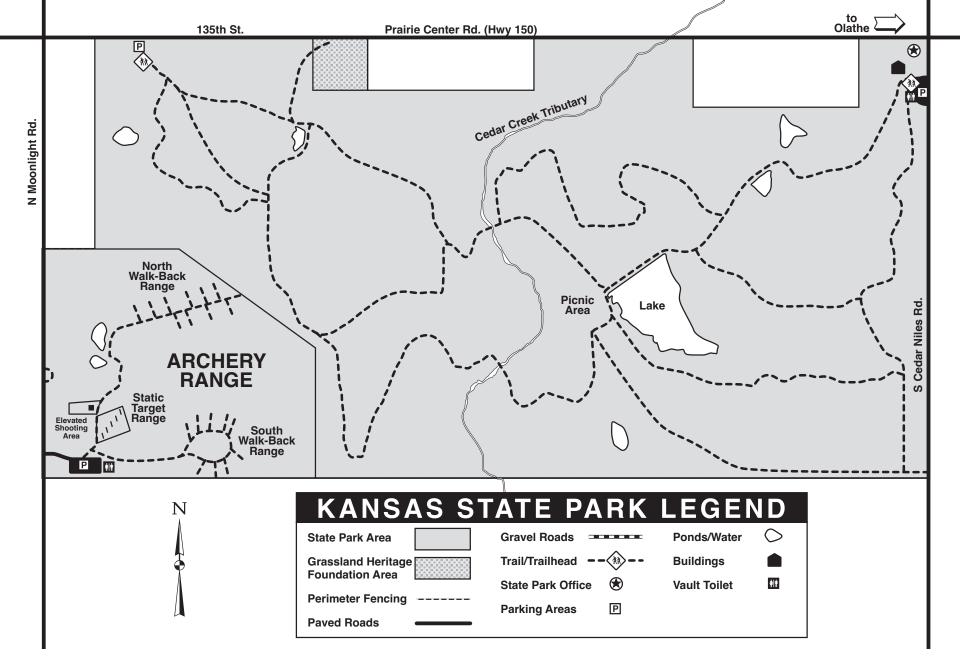

### RANGE INFORMATION

The ADA-accessible static range offers a shelter and consists of 8 shooting lanes. Also available is an elevated shooting area, and 2 walk-back ranges consisting of 10 targets (North section) and 9 targets (South section).

The range is free to use and open daily from dawn to dusk.

ADA Static Range - 8 targets North Walk-Back Range - 10 lanes South Walk-Back Range - 9 lanes Elevated Shooting Area

> ADA Vault Toilet Picnic Tables

### RANGE LOCATION

1/2 mile south of 135th St. on N Moonlight Rd. Southwest Corner of Prairie Center State Park

For More Information Contact Prairie Center State Park: (785) 250-8369

Equal opportunity to benefit from programs described herein is available to all persons without regard to race, color, gender, sexual orientation, gender identity or expression, religion, national origin, ancestry, age, military or veteran status, disability status, marital or family status, genetic information or political affiliation. Concerns of discrimination should be sent to KDWP, 1020 S Kansas Ave., Topeka, KS 66612.

## PRAIRIE CENTER STATE PARK